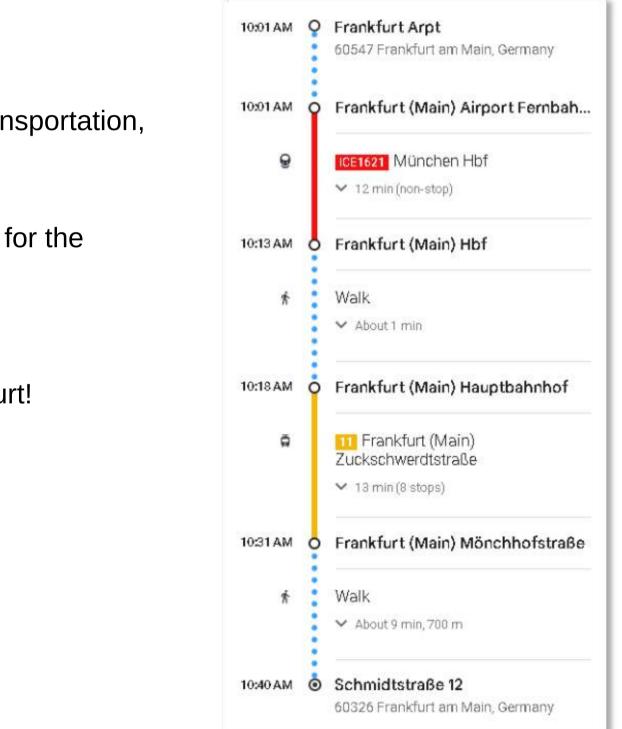

# **3. ARRIVAL & TRAVEL**

Welcome to Frankfurt!

We're thrilled to have you here. While you have the freedom to choose your mode of transportation, we'd like to offer some helpful suggestions for reaching the LAN Center.

If you find that multiple players arrive at the airport simultaneously, consider teaming up for the journey to make it a more enjoyable experience.

Taxis are readily available and provide a convenient 20-minute ride.

Feel free to select the option that best suits your preferences! Enjoy your time in Frankfurt!