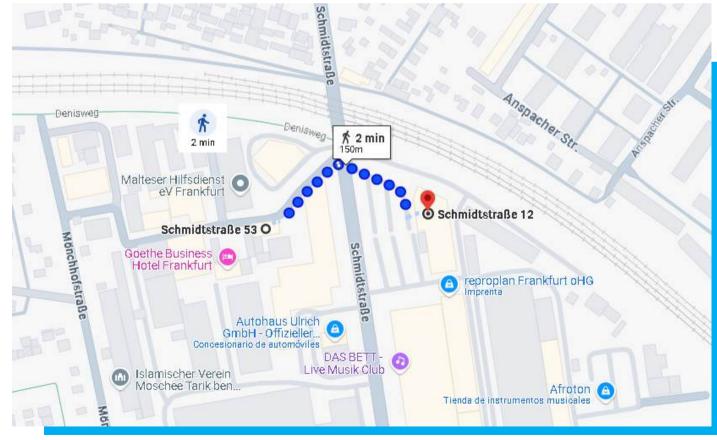

#### **1. LOCATIONS**

- Optional Hotel: Goethe Hotel Messe by Trip Inn
- LAN PArty: Schmidtstraße 12, 60326 Frankfurt am Main

The LAN location boasts a convenient parking lot available for just €2! Location is ideally situated approximately 10 minutes by car from both Frankfurt Airport and Frankfurt Central Station. Plus, the nearest tram stop, *Mönchhofstrasse*, is easily accessible. This combination of accessibility and affordability makes it a fantastic choice for your transit needs!